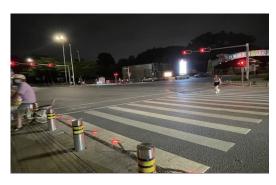

#### **Solar LED Road Stud**

The stud light can improve the resolving ability of drivers or pedestrians efficiently, then safeguard the safety of vehicle drives and pedestrians. Road stud are a common means of traffic barriers used to guide people in the right direction to prevent speeding and traffic accidents. Mainly used in high ways, tunnels, railways. Manufactured from a high impact resistant stainless iron, the inner-ribbed contour of the stud is shaped to dissipate tyre impact, increase strength and reduce damage. The high transparent glass reflective lens is coated with a superior protective material, adding more resistance to abrasion and cracking. The result is a road stud that demonstrates high-impact strength and holds up longer on today's heavily trafficked road network.

⊠Good compression resistance effect: Using high-strength PC cover, filled with internal silicone potting glue, the static compression strength can reach 10 tons. Can be installed in the middle of the road and on pedestrian zebra crossings