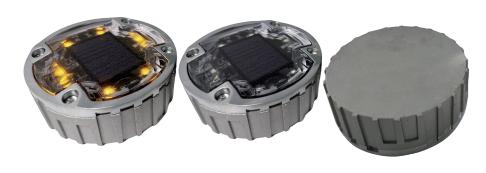

#### **Solar LED Road Stud**

The stud light can improve the resolving ability of drivers or pedestrians efficiently, then safeguard the safety of vehicle drives and pedestrians. Road stud are a common means of traffic barriers used to guide people in the right direction to prevent speeding and traffic accidents. Mainly used in high ways, tunnels, railways. Manufactured from a high impact resistant stainless iron, the inner-ribbed contour of the stud is shaped to dissipate tyre impact, increase strength and reduce damage. The high transparent glass reflective lens is coated with a superior protective material, adding more resistance to abrasion and cracking. The result is a road stud that demonstrates high-impact strength and holds up longer on today's heavily trafficked road network.

⊠Energy saving: LED has low power consumption and operation costs

Good warning effect: LED uses Taiwan wafer chip, active luminescence, high brightness, good warning effect.

☑Convenient maintenance: the middle lamp body can removable, convenient to maintenance late period

Unlike our competitors, our product utilizes an innovative clip-on modular components system to minimize repair and replacement costs.