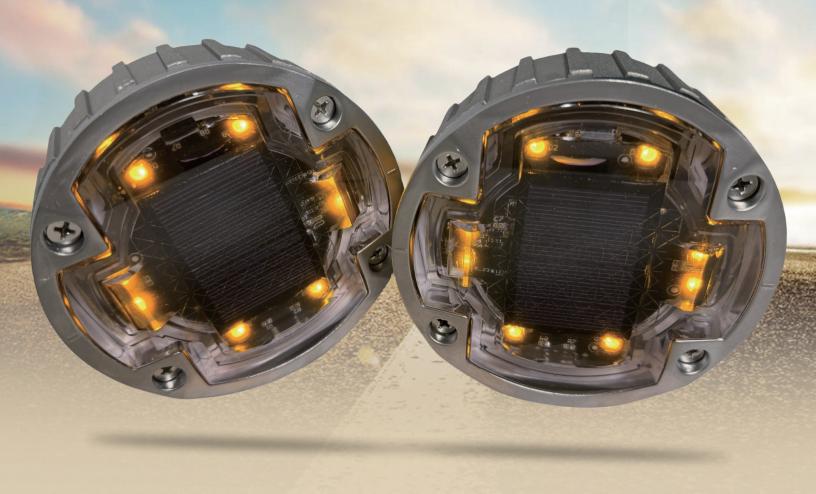

#### **Solar LED Road Stud**

The stud light can improve the resolving ability of drivers or pedestrians efficiently, then safeguard the safety of vehicle drives and pedestrians. Road stud are a common means of traffic barriers used to guide people in the right direction to prevent speeding and traffic accidents. Mainly used in high ways, tunnels, railways. Manufactured from a high impact resistant stainless iron, the inner-ribbed contour of the stud is shaped to dissipate tyre impact, increase strength and reduce damage. The high transparent glass reflective lens is coated with a superior protective material, adding more resistance to abrasion and cracking. The result is a road stud that demonstrates high-impact strength and holds up longer on today's heavily trafficked road network.

⊠Energy saving: LED has low power consumption and operation costs

Good warning effect: LED uses Taiwan wafer chip, active luminescence, high brightness, good warning effect.

☑Convenient maintenance: the middle lamp body can removable, convenient to maintenance late period

⊠Good compression resistance effect: Using high-strength PC cover, filled with internal silicone potting glue, the static compression strength can reach 10 tons. Can be installed in the middle of the road and on pedestrian zebra crossings

⊠High waterproof: the double seal of the sealant and waterproof ring, the level of waterproof is IP68

Tel:+86-0755-27651481 27651482

Fax:+86-0755-27651483

Whatsapp/Wechat:+008613927455427

E-mail:sales@nobleled.com https://www.nobleled.com

## **SPECIFICATIONS**

| Product name           | Solar led Road stud     |
|------------------------|-------------------------|
|                        |                         |
| Working Voltage        | 3. 7V                   |
| Battery capacity       | 2000Mah                 |
| Battery                | 18650 lithium batteries |
| Number of charges      | 800 times               |
| Solar Panel            | 5V6OMA                  |
| Lamp chip              | SMD5050                 |
| Number of lamp beads   | 8PCS                    |
| Waterproof rating      | IP68                    |
| Synchronization Method | Radio Frequency/GPS     |
| Flash Frequency        | 45/Minute               |
| Color                  | Amber/Red/Green/Blue    |
| Visual Distance        | >500M                   |
| Installation distance  | 30-50CM                 |
| Working temperature    | −20−60 ° c              |
| Working time           | 7-12 hours (Adjustable) |
| Body material          | PC+Aluminum             |
| Resistance             | 30T                     |
| Certificate            | CE, ISO9001:2015        |