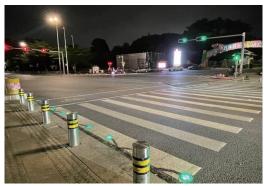

# Visible, Durable & High Performance Solar LED Road Studs

Strong pressure resistance

Environmentally friendly materials

High and low temperature resistance

Anti-corrosion

#### **Solar LED Road Stud**

The stud light can improve the resolving ability of drivers or pedestrians efficiently, then safeguard the safety of vehicle drives and pedestrians. Road stud are a common means of traffic barriers used to guide people in the right direction to prevent speeding and traffic accidents. Mainly used in high ways, tunnels, railways. Manufactured from a high impact resistant stainless iron, the inner-ribbed contour of the stud is shaped to dissipate tyre impact, increase strength and reduce damage. The high transparent glass reflective lens is coated with a superior protective material, adding more resistance to abrasion and cracking. The result is a road stud that demonstrates high-impact strength and holds up longer on today's heavily trafficked road network.

⊠Good compression resistance effect: Using high-strength PC cover, filled with internal silicone potting glue, the static compression strength can reach 10 tons. Can be installed in the middle of the road and on pedestrian zebra crossings