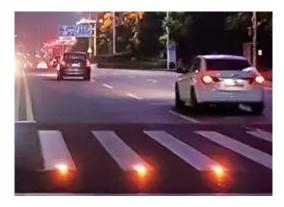

#### **Solar LED Road Stud**

The stud light can improve the resolving ability of drivers or pedestrians efficiently, then safeguard the safety of vehicle drives and pedestrians. Road stud are a common means of traffic barriers used to guide people in the right direction to prevent speeding and traffic accidents. Mainly used in high ways, tunnels, railways. Manufactured from a high impact resistant stainless iron, the inner-ribbed contour of the stud is shaped to dissipate tyre impact, increase strength and reduce damage. The high transparent glass reflective lens is coated with a superior protective material, adding more resistance to abrasion and cracking. The result is a road stud that demonstrates high-impact strength and holds up longer on today's heavily trafficked road network.

⊠Good compression resistance effect: Using high-strength PC cover, filled with internal silicone potting glue, the static compression strength can reach 10 tons. Can be installed in the middle of the road and on pedestrian zebra crossings