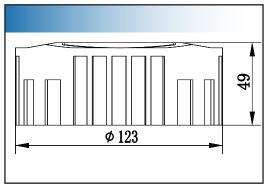

|
| Number of charges      | 800 times               |
| Solar Panel            | 5V6OMA                  |
| Lamp chip              | SMD5050                 |
| Number of lamp beads   | 8PCS                    |
| Waterproof rating      | IP68                    |
| Synchronization Method | Radio Frequency/GPS     |
| Flash Frequency        | 45/Minute               |
| Color                  | Amber/Red/Green/Blue    |
| Visual Distance        | >500M                   |
| Installation distance  | 30-50CM                 |
| Working temperature    | −20−60 ° c              |
| Working time           | 7-12 hours (Adjustable) |
| Body material          | PC+Aluminum             |
| Resistance             | 30T                     |
| Certificate            | CE, ISO9001:2015        |





#### SHENZHEN NOBLE OPTO CO.,LTD.

Tel:+86-0755-27651481 27651482

Fax:+86-0755-27651483

Whatsapp/Wechat:+008613927455427

E-mail:sales@nobleled.com https://www.nobleled.com