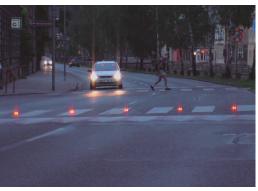

#### **Solar LED Road Stud**

The stud light can improve the resolving ability of drivers or pedestrians efficiently, then safeguard the safety of vehicle drives and pedestrians. Road stud are a common means of traffic barriers used to guide people in the right direction to prevent speeding and traffic accidents. Mainly used in high ways, tunnels, railways. Manufactured from a high impact resistant stainless iron, the inner-ribbed contour of the stud is shaped to dissipate tyre impact, increase strength and reduce damage. The high transparent glass reflective lens is coated with a superior protective material, adding more resistance to abrasion and cracking. The result is a road stud that demonstrates high-impact strength and holds up longer on today's heavily trafficked road network.

⊠Good compression resistance effect: Using high-strength PC cover, filled with internal silicone potting glue, the static compression strength can reach 10 tons. Can be installed in the middle of the road and on pedestrian zebra crossings