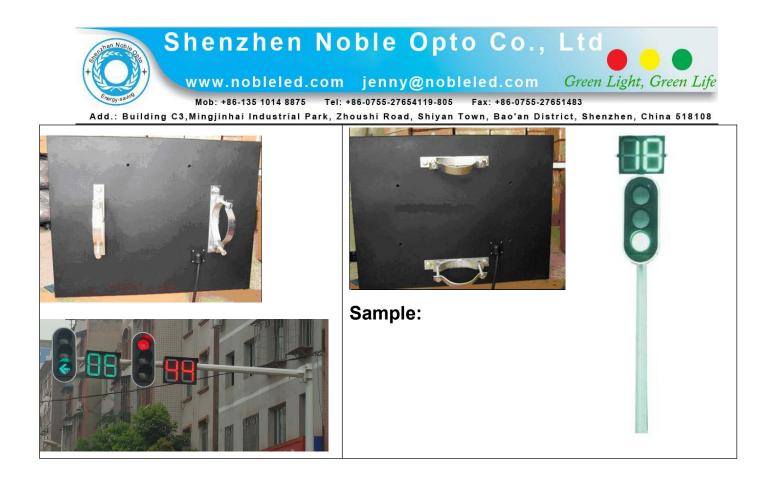

| Installation: Horizontal(tall pole) | Vertical(short pole) |
|-------------------------------------|----------------------|
|-------------------------------------|----------------------|

Green Light, Green life Safety Light, safety life.