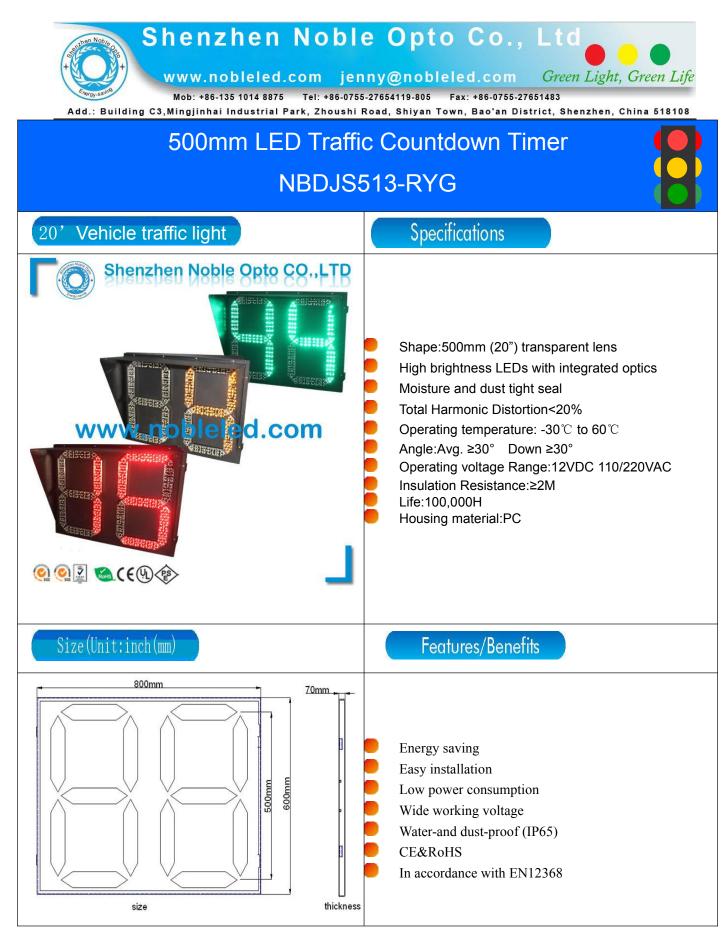

| Characteristics |               |      |         |                        |      |                              |                      |                     |
|-----------------|---------------|------|---------|------------------------|------|------------------------------|----------------------|---------------------|
| Model           | Color<br>(mm) | Size | Profile | Voltage                | LEDs | Typical<br>Wattage<br>at 25℃ | Luminance<br>(cd/m²) | Typical<br>Dominant |
|                 |               | (mm) |         | VDC                    |      |                              |                      | Wavelength<br>(nm)  |
|                 | Red           | 500  | square  | 12/24VDC<br>110/220VAC | 490s | <25                          | >400                 | 625±5               |
| NBDJS512-RG     | Yellow        | 500  | square  | 12/24VDC<br>110/220VAC | 210s | <10                          | >400                 | 590±5               |
|                 | Green         | 500  | square  | 12/24VDC<br>110/220VAC | 336s | <25                          | >400                 | 505±2               |