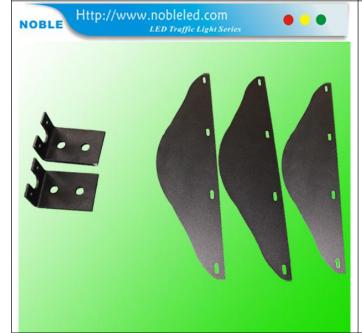

Accessories:

Sun visor & Bracket

www.nobleled.com jenny@nobleled.com green light, green life

MD: 86-135 1014 8875 Tel:+86-755-2765 1481/4119 Fax:+86-755-2765 1483

Address:Building C3, MingJinHai Industrial Park, SanJiaoTang, ShiYan Town, BaoAn District, Shenzhen, China 518108

- 1) Every light section is equipped with a sun visor (As illustrated left), and there are four slotted holes in it.
- 2) When installing the flap panel, first bend it into a cylinder.
- 3) Then slip into the front panel slot and align the hole on the front cover along the straight edge to the small holes on the cover and fix them with M4\*8 sheet metal screws.
- 4) The signal can be installed vertical or horizontal.