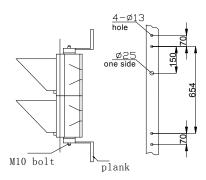

Address:Building C3, MingJinHai Industrial Park, SanJiaoTang, ShiYan Town, BaoAn District, Shenzhen, China 518108

- 3. Instruction of adjusting installation angle:
- After the light is initially installed, loosen the M10 nut on both sides of the light. 1)
- 2) Then rotate the light to the left or right to your ideal angle and then tighten the nut again. (Note: Do not overtighten it.)

#### 4. Notes:

- The installation support bracket is made of 5mm cold-rolled steel plate, for strength and durability.
- Use an appropriate weather-tight, cable gland /entrance fitting to match power cable used.
- The cable outgoing direction on the outlet cover should always face down so as to avoid rain entering the signal body.
  - During the installation, make sure that light lens surface remains vertical.