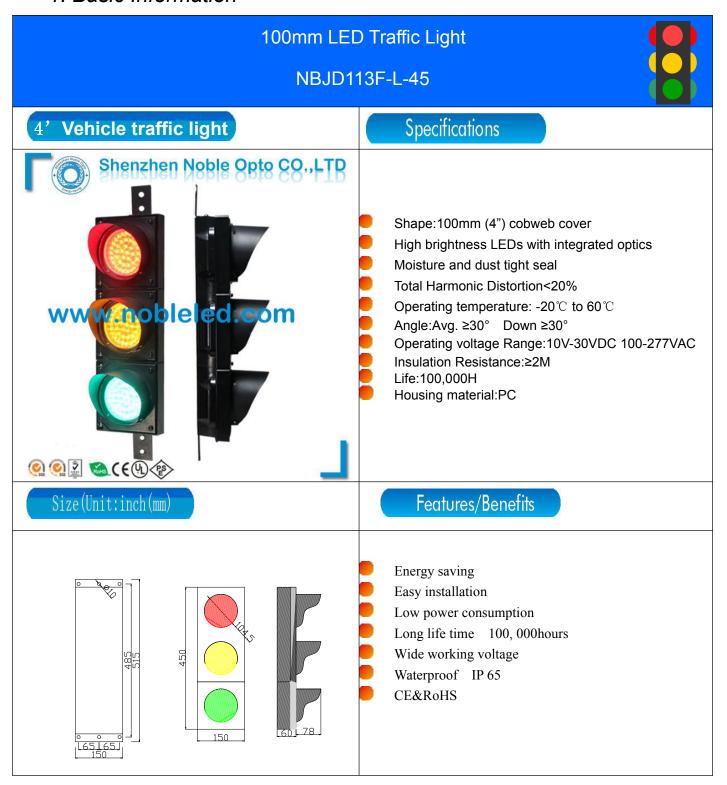

#### 1. Basic Information

MD: 86-135 1014 8875 Tel:+86-755-2765 1481/4119 Fax:+86-755-2765 1483

Address:Building C3, MingJinHai Industrial Park, SanJiaoTang, ShiYan Town, BaoAn District, Shenzhen, China 518108

| Characteristics |      |                 |         |                       |      |                              |                      |                                  |
|-----------------|------|-----------------|---------|-----------------------|------|------------------------------|----------------------|----------------------------------|
| Color           | Size | Model<br>Number | Profile | Voltage<br>VDC        | LEDs | Typical<br>Wattage at<br>25℃ | Luminance<br>(cd/m²) | Typical Dominant Wavelength (nm) |
|                 | (mm) |                 |         |                       |      |                              |                      |                                  |
| Red             | 100  | NBJD100G        | Round   | 12-24VDC<br>85-265VAC | 45s  | <4.5                         | >1000                | 625±5                            |
| Yellow          | 100  | NBJD100Y        | Round   | 12-24VDC<br>85-265VAC | 45s  | <4.5                         | >1000                | 590±5                            |
| Green           | 100  | NBJD100G        | Round   | 12-24VDC<br>85-265VAC | 45s  | <4.5                         | >1000                | 505±2                            |